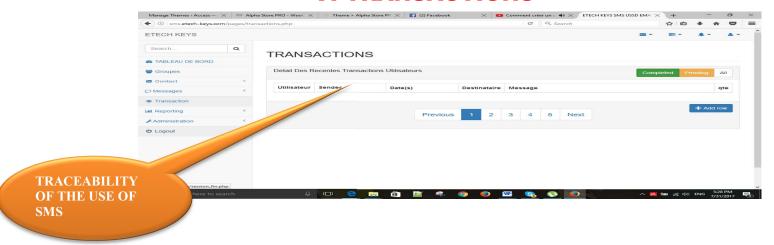

ill in the spaces of the form fields on the right and validate by clicking on Sign me up!
- **4** The server automatically generates a password via the phone's channel.
- **Fill in the left part of the form by inserting the telephone number on the login field space and the password generated on the space indicated.**



# IV- HOW TO SEND SMS?

**SENDING** 



#### **\*** BULK SENDING OF SMS

First of all create a contact group, which is done in two ways:

A- Create a contact group in the platform



- **4** The server automatically generates code for this group.
- **♣** Validate the action to be taken.
- B/ Import your contacts into the CSV file platform





### **\* STATUS OF PROGRAMMED SMS**



> The timer that notifies you that the shipment has been completed.

## **VI-TRANSACTIONS**



## VII-REPORTING

#### REPORTING



Sms.etech-keys.com

Sms.etech-keys.com