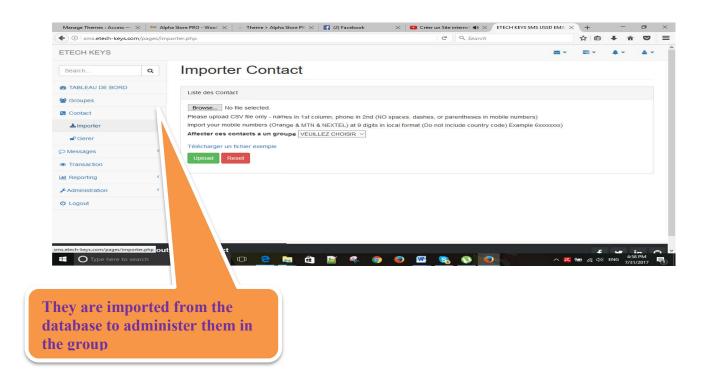

#### **\*** BULK SENDING OF SMS

First of all create a contact group, which is done in two ways:

A- Create a contact group in the platform

- **4** The server automatically generates code for this group.
- **♣** Validate the action to be taken.
- B/ Import your contacts into the CSV file platform