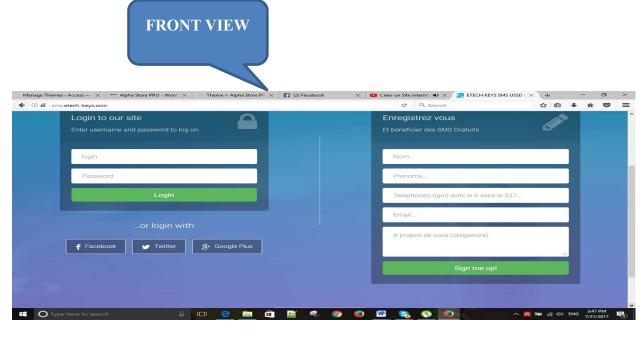

## II- HOW TO GET THERE ?

III- PRESENTATION OF THE PLATEFORM

- Fill in the spaces of the form fields on the right and validate by clicking on Sign me up!
- **4** The server automatically generates a password via the phone's channel.
- **Fill in the left part of the form by inserting the telephone number on the login field space and the password generated on the space indicated.**