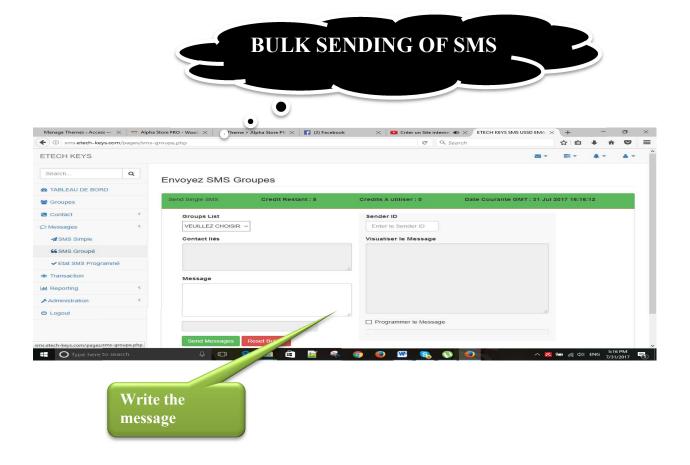

# IV- HOW TO SEND SMS?

**SENDING** 

#### **\*** BULK SENDING OF SMS

First of all create a contact group, which is done in two ways:

A- Create a contact group in the platform

- **4** The server automatically generates code for this group.
- **♣** Validate the action to be taken.
- B/ Import your contacts into the CSV file platform