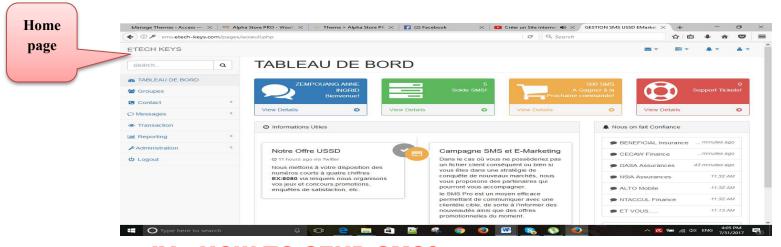

## I- DEFINITION

The ETECH KEYS platform is a web-based, customized or grouped SMS web interface designed specifically for your targeted business communication and campaign marketing needs. You have the advantage of exporting the Reporting and the transactions of your different sending campaigns