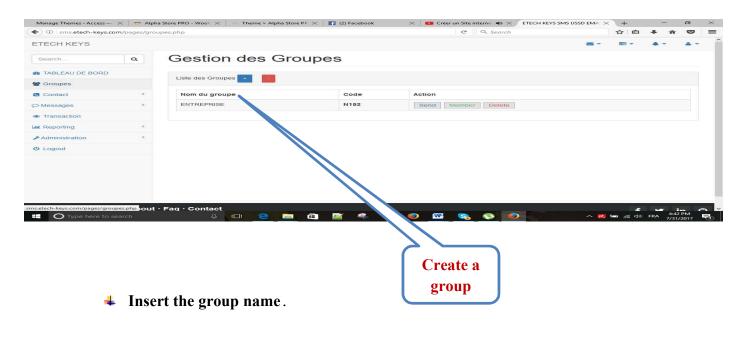

#### **\*** BULK SENDING OF SMS

First of all create a contact group, which is done in two ways:

A- Create a contact group in the platform

- **4** The server automatically generates code for this group.
- **♣** Validate the action to be taken.
- B/ Import your contacts into the CSV file platform