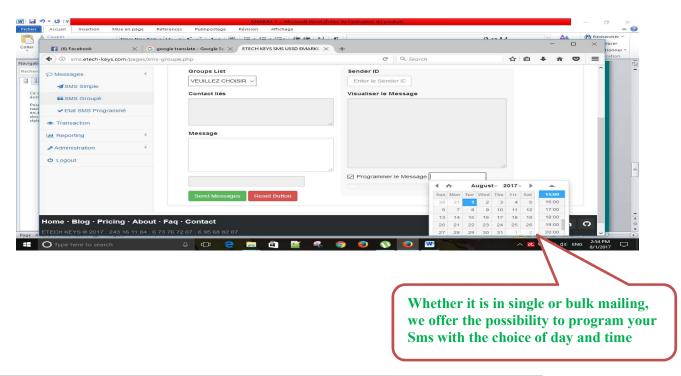

### **\* STATUS OF PROGRAMMED SMS**

> The timer that notifies you that the shipment has been completed.