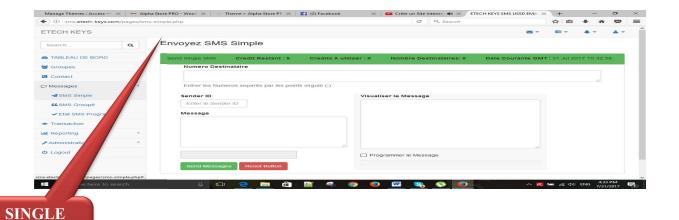

- How to get there?
- Presentation of the platform
- How to send sms?

## I- DEFINITION

The ETECH KEYS platform is a web-based, customized or grouped SMS web interface designed specifically for your targeted business communication and campaign marketing needs. You have the advantage of exporting the Reporting and the transactions of your different sending campaigns

## II- HOW TO GET THERE ?



III- PRESENTATION OF THE PLATEFORM



- Fill in the spaces of the form fields on the right and validate by clicking on Sign me up!
- **4** The server automatically generates a password via the phone's channel.
- **Fill in the left part of the form by inserting the telephone number on the login field space and the password generated on the space indicated.**



# IV- HOW TO SEND SMS?

**SENDING** 



#### **\*** BULK SENDING OF SMS

First of all create a contact group, which is done in two ways:

A- Create a contact group in the platform



- **4** The server automatically generates code for this group.
- **♣** Validate the action to be taken.
- B/ Import your contacts into the CSV file platform





### **\* STATUS OF PROGRAMMED SMS**



> The timer that notifies you that the shipment has been completed.

## **VI-TRANSACTIONS**



## VII-REPORTING

#### REPORTING



Sms.etech-keys.com

Sms.etech-keys.com